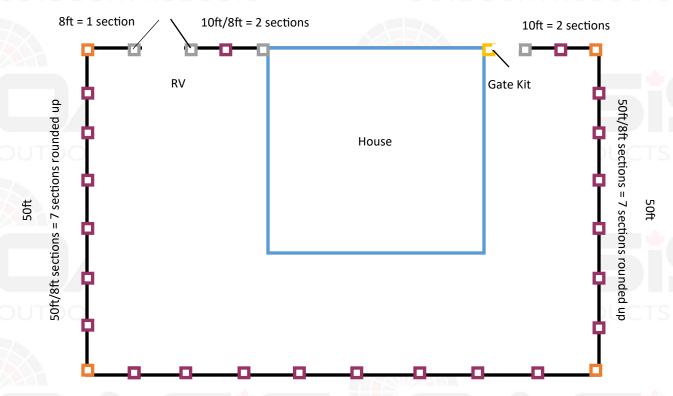

#### Steps to getting a detailed fence quote

Measure your fence runs and determine your gate locations as shown on the example rough sketch attached. Sections come in 8ft lengths for all styles, other than the wood grain which are 6ft lengths (keep this in mind when determining the number of fence sections). Once you have all your measurements, and have determined the number of sections, posts, gates and caps, you are ready to proceed to the next step. Email the completed work sheet to sales@oasisoutdoorproducts.ca

### **Rough Sketch Example**

OUTDOOR PRODUCTS

70ft
Post Type 70ft/9ft section = 0 section

70ft/8ft section = 9 sections rounded up

Line 22

Corner 4

End 4

Blank 1

Line Post

Sections of fence = 9+7+7+2+2+1 = 28

Gate Kit = 1

RV Gate Kit = 1

Gate Inserts = 4