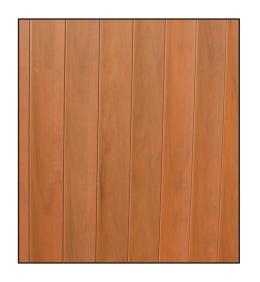

|

### **Rough Sketch Example**

OUTDOOR PRODUCTS



70ft
Post Type 70ft/9ft section = 0 section

70ft/8ft section = 9 sections rounded up

Line 22

Corner 4

End 4

Blank 1

Line Post

Sections of fence = 9+7+7+2+2+1 = 28

Gate Kit = 1

RV Gate Kit = 1

Gate Inserts = 4

#### TYPES OF POSTS

End Post

**Corner Post** 

Tee Post

Blank Post



www.oasisoutdoorproducts.ca

1.844.932.2680

Please provide any additional notes or a rough sketch NOTES:

OUTDOOR PRODUCTS

**OUTDOOR PRODUCTS** 

DASIS

OUTDOOR PRODUCTS

OASIS

OUTDOOR PRODUCTS

OLITOOOR PRODUCTS

OLITDOOR PRODUCTS

OLITOOOR PRODUCTS

OUTDOOR PRODUCTS

OJASIS
OUTDOOR PRODUCTS

OUTDOOR PRODUCTS

www.oas is out door products. ca

1.844.932.2680

# **COLOR OPTIONS**







**STONE OAK** 



**CARAMEL ASH** 



**ADOBE** 



**GREY**