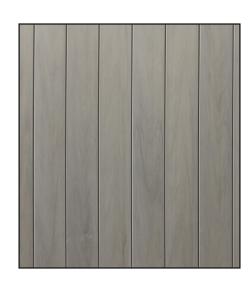

|

### **Rough Sketch Example**

OUTDOOR PRODUCTS



70ft
Post Type 70ft/9ft section = 0 section

70ft/8ft section = 9 sections rounded up

Line 22

Corner 4

End 4

Blank 1

Line Post

Sections of fence = 9+7+7+2+2+1 = 28

Gate Kit = 1

RV Gate Kit = 1

Gate Inserts = 4

#### TYPES OF POSTS

End Post

**Corner Post** 

Tee Post

Blank Post



www.oasisoutdoorproducts.ca

1.844.932.2680

Please provide any additional notes or a rough sketch NOTES:

OUTDOOR PRODUCTS

**OUTDOOR PRODUCTS** 

DASIS

OUTDOOR PRODUCTS

OASIS

OUTDOOR PRODUCTS

OLITOOOR PRODUCTS

OLITDOOR PRODUCTS

OLITOOOR PRODUCTS

OUTDOOR PRODUCTS

OJASIS
OUTDOOR PRODUCTS

OUTDOOR PRODUCTS

www.oas is out door products. ca

1.844.932.2680

# **COLOR OPTIONS**







**STONE OAK** 



**CARAMEL ASH** 



**ADOBE** 



**GREY**