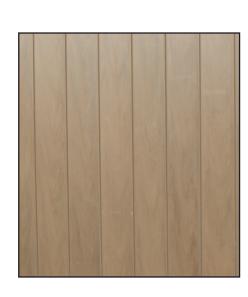

|

### **Rough Sketch Example**

OUTDOOR PRODUCTS



70ft
Post Type 70ft/9ft section = 0 section

70ft/8ft section = 9 sections rounded up

Line 22

Corner 4

End 4

Blank 1

Line Post

Sections of fence = 9+7+7+2+2+1 = 28

Gate Kit = 1

RV Gate Kit = 1

Gate Inserts = 4

#### TYPES OF POSTS

End Post

**Corner Post** 

Tee Post

Blank Post



www.oasisoutdoorproducts.ca

1.844.932.2680

Please provide any additional notes or a rough sketch NOTES:

OUTDOOR PRODUCTS

**OUTDOOR PRODUCTS** 

DASIS

OUTDOOR PRODUCTS

OASIS

OUTDOOR PRODUCTS

OLITOOOR PRODUCTS

OLITDOOR PRODUCTS

OLITOOOR PRODUCTS

OUTDOOR PRODUCTS

OJASIS
OUTDOOR PRODUCTS

OUTDOOR PRODUCTS

www.oas is out door products. ca

1.844.932.2680

# **COLOR OPTIONS**







**STONE OAK** 



**CARAMEL ASH** 



**ADOBE** 



**GREY**